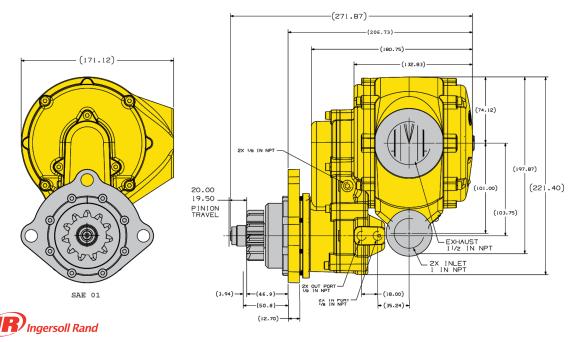

#### **POWER**

- · Powerful lube-free motor can be used with air or natural gas
- · Class-leading starting torque for engines up to 10 liters

SS100 Series Small Engine Air Starter Dimensions (mm)