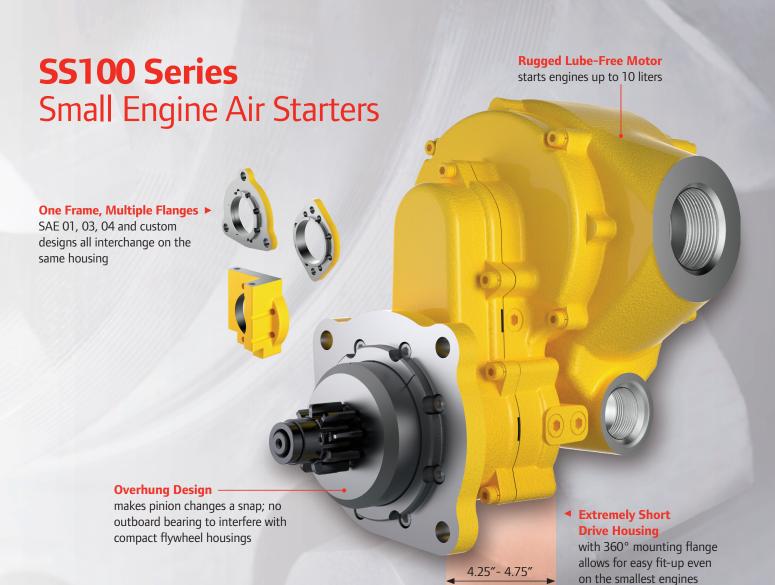

### **VERSATILITY**

- One size fits engines up to 10 liters to lower cost and reduce inventory
- · Compact design and flexible mounting for easy fit-up
- · Standard and metric pinions fit most manufacturers' engines
- Overhung pinion and 360° flange design for easy installation
- Dependable accessories including valves, mufflers and deflectors

#### **DURABILITY**

- · Alloy steel motor components ensure reliability in harsh conditions
- Offset gear design for rugged power transfer and easy field service

#### **Multiple Mounting Orientations** ►

with dual inlets allows for easy installation in virtually any location

| Specifications by Operating Pressure |           |           |            |           |            |
|--------------------------------------|-----------|-----------|------------|-----------|------------|
| Pressure psi (bar)                   | 30 (2.1)  | 60 (4.1)  | 90 (6.2)   | 120 (8.3) | 150 (10.3) |
| Breakaway torque lb-ft (Nm)          | 18 (24)   | 43 (58)   | 60 (81)    | 82 (111)  | 82 (111)   |
| Speed @ max hp rpm                   | 1,290     | 1,625     | 1,800      | 1,900     | 1,900      |
| Max power hp (kW)                    | 2.5 (1.9) | 7 (5.2)   | 10.5 (7.8) | 15 (11.2) | 15 (11.2)  |
| Flow @ max hp scfm (L/s)             | 110 (52)  | 215 (101) | 315 (149)  | 415 (196) | 415 (196)  |