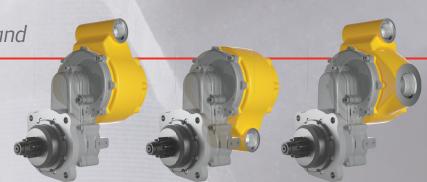

#### **Multiple Mounting Orientations** ►

with dual inlets allows for easy installation in virtually any location

| Specifications by Operating Pressure |           |           |            |           |            |
|--------------------------------------|-----------|-----------|------------|-----------|------------|
| Pressure psi (bar)                   | 30 (2.1)  | 60 (4.1)  | 90 (6.2)   | 120 (8.3) | 150 (10.3) |
| Breakaway torque lb-ft (Nm)          | 18 (24)   | 43 (58)   | 60 (81)    | 82 (111)  | 82 (111)   |
| Speed @ max hp rpm                   | 1,290     | 1,625     | 1,800      | 1,900     | 1,900      |
| Max power hp (kW)                    | 2.5 (1.9) | 7 (5.2)   | 10.5 (7.8) | 15 (11.2) | 15 (11.2)  |
| Flow @ max hp scfm (L/s)             | 110 (52)  | 215 (101) | 315 (149)  | 415 (196) | 415 (196)  |